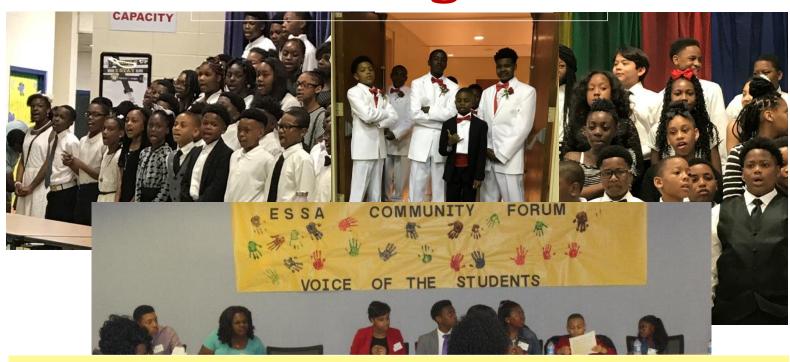

## **STUDENT SUMMIT**

hosted by Parents for Public Schools of Greenwood & Leflore County, Inc.

## **VOICE OF THE STUDENTS**

of Greenwood and Leflore County School Districts

#### THE PUBLIC IS INVITED

Join us as students share their school district consolidation concerns and talents.